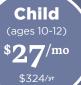

Save \$387

- 2 Fluoride applications
- 2 Routine exams
- Annual x-rays
- 1 Emergency visit (includes exam & 1 single x-ray)